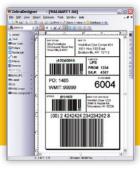

Featuring an intuitive, Windows®based interface and a WYSIWYG label designer, ZebraDesigner for *mySAP™ Business Suite* makes creating complex bar code label designs and format changes "click" simple.

With the help of the software's new design and RFID wizards, it's easy to create complex labels based on fixed or variable data.

The design distribution wizard makes it easy to send label templates to one or many printers with a single click. Formats can also be stored on the PC for uploading to mySAP Business Suite.