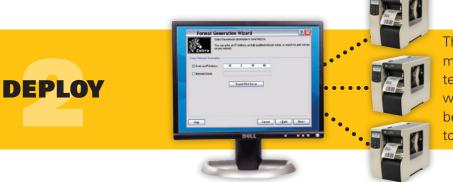

Once label designs are complete, they can be distributed to one or many printers—or stored on your PC for later uploading to mySAP Business Suite. As new labeling needs emerge, it's "click" simple to create or edit existing designs.

With the help of the software's new design and RFID wizards, it's easy to create complex labels based on fixed or variable data.

The design distribution wizard makes it easy to send label templates to one or many printers with a single click. Formats can also be stored on the PC for uploading to mySAP Business Suite.